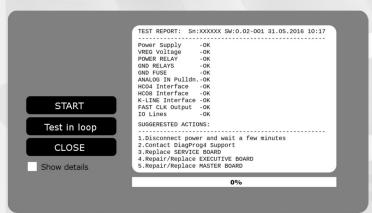

## Run a test – EXTERNAL INTERFACE TEST

START – Run a test

Test in loop

Until an error is detected or

cancelled by the user

**CLOSE** – Test completed

## Test results:

Disconnect power and wait a few minutes -

 RECOMMENDED – Disconnect device from power supply and wait a few minutes (min 1 minute – Fuse regeneration)

**Contact DiagProg4 Support** 

RECOMMENDED – Contact DiagProg4 Support Department

**Replace SERVICE BOARD** 

RECOMMENDED – Service Board replacement

Repair/Replace EXECUTIVE BOARD

RECOMMENDED – Repair or replace executive board