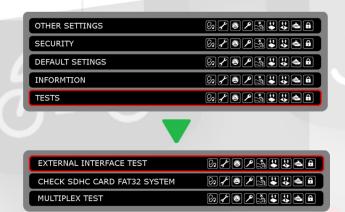

## Run a test – EXTERNAL INTERFACE TEST

START – Run a test

Test in loop

Until an error is detected or

cancelled by the user

**CLOSE** – Test completed